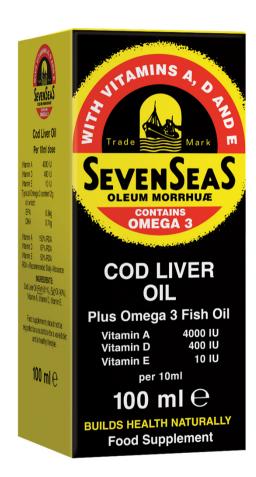

## SEVEN SEAS COD LIVER OIL SYRUP

### **Seven Seas Cod Liver Oil Liquid**

- Available in a pack containing 100 mls.
- On-pack claim: 'Builds Health Naturally!'
- A dose of 10 ml contains:

| Ingredient        | Quantity           | Benefit                                                        |
|-------------------|--------------------|----------------------------------------------------------------|
| Vitamin A         | 4000 IU / 1200 mcg | Contributes to immune system  Maintenance of normal vision     |
| Vitamin D         | 400 IU /10 mcg     | Normal bones and teeth                                         |
| Vitamin E         | 10 IU / 6.7 mg     | Protection of cells from oxidative stress                      |
| Omega 3 nutrients | 2 g                | EPA/DHA – normal heart function<br>DHA – normal brain function |
| EPA<br>DHA        | 0,84 g<br>0,74 g   |                                                                |