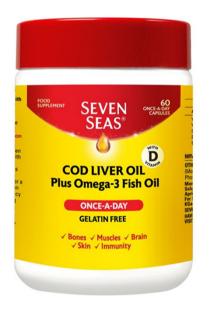

### **SEVEN SEAS ONCE-A-DAY CAPSULES**

### Seven Seas Cod Liver Oil Once-A-Day (OAD) Caps

- Available in a pack of 60 capsules
- On-pack claim:
  - Maintain normal bone, muscles, brain function, skin and immunity
  - Gelatin-free

| Ingredient        | Quantity        |  |
|-------------------|-----------------|--|
| Vitamin A         | 2500 IU/ 800 μg |  |
| Vitamin D         | 100 IU/ 2,5 μg  |  |
| Cod liver oil     | 268 mg          |  |
| Omega 3 nutrients | 120 mg          |  |
| EPA & DHA         | 85 mg           |  |