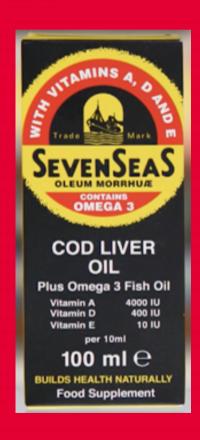

## SEVEN SEAS COD LIVER OIL SYRUP

### **Seven Seas Cod Liver Oil Liquid**

- Available in a pack containing 100 mls.
- On-pack claim: 'Builds Health Naturally!'
- A dose of 10 ml contains:

| Ingredient        | Quantity           | Benefit                                                        |
|-------------------|--------------------|----------------------------------------------------------------|
| Vitamin A         | 4000 IU / 1200 mcg | Contributes to immune system  Maintenance of normal vision     |
| Vitamin D         | 400 IU /10 mcg     | Normal bones and teeth                                         |
| Vitamin E         | 10 IU / 6.7 mg     | Protection of cells from oxidative stress                      |
| Omega 3 nutrients | 2 g                | EPA/DHA – normal heart function<br>DHA – normal brain function |
| EPA<br>DHA        | 0,84 g<br>0,74 g   |                                                                |