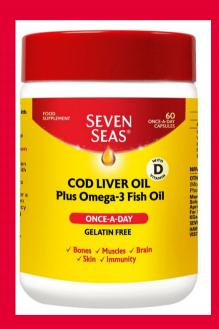

### **SEVEN SEAS ONCE-A-DAY CAPSULES**

### Seven Seas Cod Liver Oil Once-A-Day (OAD) Caps

- Available in a pack of 60 capsules
- On-pack claim:
  - Maintain normal bone, muscles, brain function, skin and immunity
  - Gelatin-free

| Ingredient        | Quantity        |  |
|-------------------|-----------------|--|
| Vitamin A         | 2500 IU/ 800 μg |  |
| Vitamin D         | 100 IU/ 2,5 μg  |  |
| Cod liver oil     | 268 mg          |  |
| Omega 3 nutrients | 120 mg          |  |
| EPA & DHA         | 85 mg           |  |