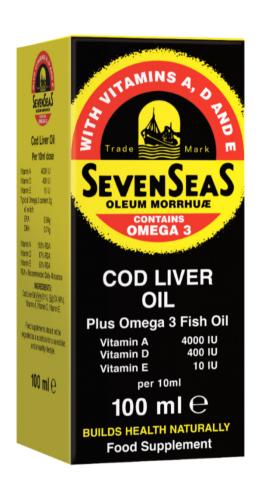

### **Seven Seas Cod Liver Oil Liquid**

- Available in a pack containing 100 mls.
- On-pack claim: 'Builds Health Naturally!'
- A dose of 10 ml contains:

| Ingredient        | Quantity           | Benefit                                                        |
|-------------------|--------------------|----------------------------------------------------------------|
| Vitamin A         | 4000 IU / 1200 mcg | Contributes to immune system  Maintenance of normal vision     |
| Vitamin D         | 400 IU /10 mcg     | Normal bones and teeth                                         |
| Vitamin E         | 10 IU / 6.7 mg     | Protection of cells from oxidative stress                      |
| Omega 3 nutrients | 2 g                | EPA/DHA – normal heart function<br>DHA – normal brain function |
| EPA<br>DHA        | 0,84 g<br>0,74 g   |                                                                |