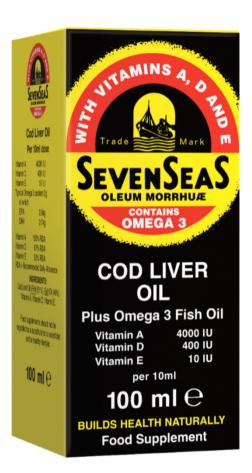

### **Seven Seas Cod Liver Oil Liquid**

- Available in a pack containing 100 mls.
- On-pack claim: 'Builds Health Naturally!'
- A dose of 10 ml contains:

| Ingredient        | Quantity           | Benefit                                                        |
|-------------------|--------------------|----------------------------------------------------------------|
| Vitamin A         | 4000 IU / 1200 mcg | Contributes to immune system  Maintenance of normal vision     |
| Vitamin D         | 400 IU /10 mcg     | Normal bones and teeth                                         |
| Vitamin E         | 10 IU / 6.7 mg     | Protection of cells from oxidative stress                      |
| Omega 3 nutrients | 2 g                | EPA/DHA – normal heart function<br>DHA – normal brain function |
| EPA<br>DHA        | 0,84 g<br>0,74 g   |                                                                |