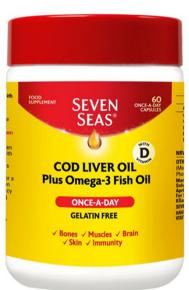

### Seven Seas Cod Liver Oil Once-A-Day (OAD) Caps

- Available in a pack of 60 capsules
- On-pack claim:
  - Maintain normal bone, muscles, brain function, skin and immunity
  - Gelatin-free

| Ingredient        | Quantity        |  |
|-------------------|-----------------|--|
| Vitamin A         | 2500 IU/ 800 μg |  |
| Vitamin D         | 100 IU/ 2,5 μg  |  |
| Cod liver oil     | 268 mg          |  |
| Omega 3 nutrients | 120 mg          |  |
| EPA & DHA         | 85 mg           |  |